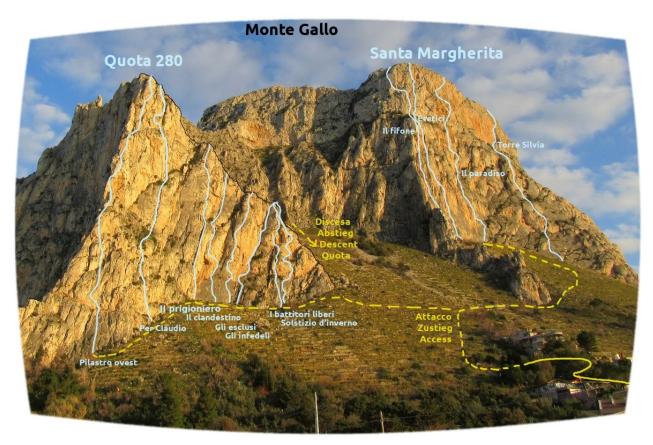

## Access to the Quota 280 (Monte Gallo):

Drive on the road "Via Barcarello" on the outskirts of Sferracavallo along the coast. Park on the roadside about 150m before the little headland (is also the end of the road with a turning area) close to the bus stop "Punta Barcarello" (from 30 September free of charge).

Walk from the house number 61 on the (only) little road away from the coast in direction wall. At the last house the road changes to a indistinct track. Go uphill to the right, follow the stone men and pass below a fence. Go on a trail more uphill until a branch-off where you can cross to the left to Quota 280 or to the right to Santa Margherita.

To Quota cross uphill to the left and walk on a trail directly at the foot of wall to the tours.

Duration: approximately 20 minutes

## Descent:

From the tail of the tours you abseil once on the back. Walk down the channel and you get back to the access path.

Duration: approximately 30 minutes